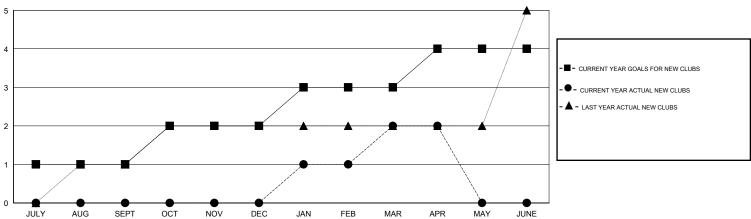

## MONTHLY MEMBERSHIP PROGRESS REPORT

District 322C2

Results as of: 4/30/2017

| Clubs                 |               |           |               | Members               |                                                                |                                                              |                                                    |  |
|-----------------------|---------------|-----------|---------------|-----------------------|----------------------------------------------------------------|--------------------------------------------------------------|----------------------------------------------------|--|
| RESULTS FOR 2016-2017 |               |           |               | RESULTS FOR 2016-2017 |                                                                |                                                              |                                                    |  |
| QUARTER               | NEW CLUB GOAL | NEW CLUBS | DROPPED CLUBS | QUARTER               | NEW MEMBER GROWTH<br>NET GOAL (not reinstated<br>or transfers) | NEW MEMBER<br>GROWTH ACTUAL (not<br>reinstated or transfers) | DROPPED<br>MEMBERS ACTUAL<br>(including transfers) |  |
| JULY/AUG/SEPT         | 1             | 0         | 1             | JULY/AUG/SEPT         | 55                                                             | 35                                                           | 44                                                 |  |
| OCT/NOV/DEC           | 1             | 0         | 5             | OCT/NOV/DEC           | 45                                                             | 9                                                            | 196                                                |  |
| JAN/FEB/MAR           | 1             | 2         | 0             | JAN/FEB/MAR           | 60                                                             | 107                                                          | 33                                                 |  |
| APR/MAY/JUNE          | 1             | 0         | 0             | APR/MAY/JUNE          | 40                                                             | 48                                                           | 2                                                  |  |

## GOALS AND ACTUAL NEW CLUBS CUMULATIVE

| DROPPED CLUBS: 6  DROPPED MEMBERS |     | 24 CLUBS OF 49 ADDED 1 OR MORE<br>NEW MEMBERS | GENDER DISTRIBUTION           MALE         1,279 (63.57%)           FEMALE         733 (36.43%) |  |       |
|-----------------------------------|-----|-----------------------------------------------|-------------------------------------------------------------------------------------------------|--|-------|
| DECEASED                          | 0   | CLICK HERE FOR CUMULATIVE                     | TOTAL FAMILY UNIT MEMBERS                                                                       |  | 1,514 |
| CLUB CANCELLED 158 OTHER 117      |     | MEMBERSHIP DATA                               | FAMILY MEMBERS PAYING HALF                                                                      |  | 925   |
|                                   |     |                                               |                                                                                                 |  | 925   |
| TOTAL                             | 275 |                                               |                                                                                                 |  |       |