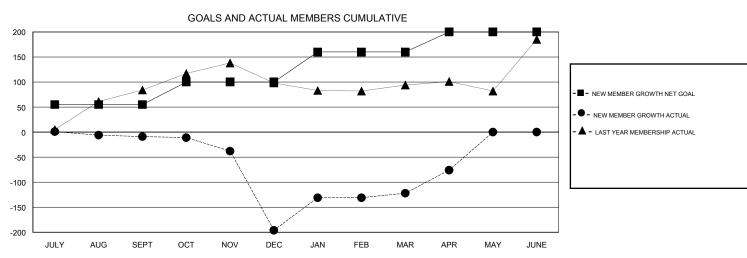

## MONTHLY MEMBERSHIP PROGRESS REPORT

District 322C2

Results as of: 4/30/2017

| Clubs                 |               |           |               | Members               |                                                                |                                                              |                                                    |  |
|-----------------------|---------------|-----------|---------------|-----------------------|----------------------------------------------------------------|--------------------------------------------------------------|----------------------------------------------------|--|
| RESULTS FOR 2016-2017 |               |           |               | RESULTS FOR 2016-2017 |                                                                |                                                              |                                                    |  |
| QUARTER               | NEW CLUB GOAL | NEW CLUBS | DROPPED CLUBS | QUARTER               | NEW MEMBER GROWTH<br>NET GOAL (not reinstated<br>or transfers) | NEW MEMBER<br>GROWTH ACTUAL (not<br>reinstated or transfers) | DROPPED<br>MEMBERS ACTUAL<br>(including transfers) |  |
| JULY/AUG/SEPT         | 1             | 0         | 1             | JULY/AUG/SEPT         | 55                                                             | 35                                                           | 44                                                 |  |
| OCT/NOV/DEC           | 1             | 0         | 5             | OCT/NOV/DEC           | 45                                                             | 9                                                            | 196                                                |  |
| JAN/FEB/MAR           | 1             | 2         | 0             | JAN/FEB/MAR           | 60                                                             | 107                                                          | 33                                                 |  |
| APR/MAY/JUNE          | 1             | 0         | 0             | APR/MAY/JUNE          | 40                                                             | 48                                                           | 2                                                  |  |

## GOALS AND ACTUAL NEW CLUBS CUMULATIVE

| DROPPED CLUBS: 6  DROPPED MEMBERS |     | 24 CLUBS OF 49 ADDED 1 OR MORE<br>NEW MEMBERS | GENDER DISTRIBUTION           MALE         1,279 (63.57%)           FEMALE         733 (36.43%) |  |       |
|-----------------------------------|-----|-----------------------------------------------|-------------------------------------------------------------------------------------------------|--|-------|
| DECEASED                          | 0   | CLICK HERE FOR CUMULATIVE                     | TOTAL FAMILY UNIT MEMBERS                                                                       |  | 1,514 |
| CLUB CANCELLED 158 OTHER 117      |     | MEMBERSHIP DATA                               | FAMILY MEMBERS PAYING HALF                                                                      |  | 925   |
|                                   |     |                                               |                                                                                                 |  | 925   |
| TOTAL                             | 275 |                                               |                                                                                                 |  |       |